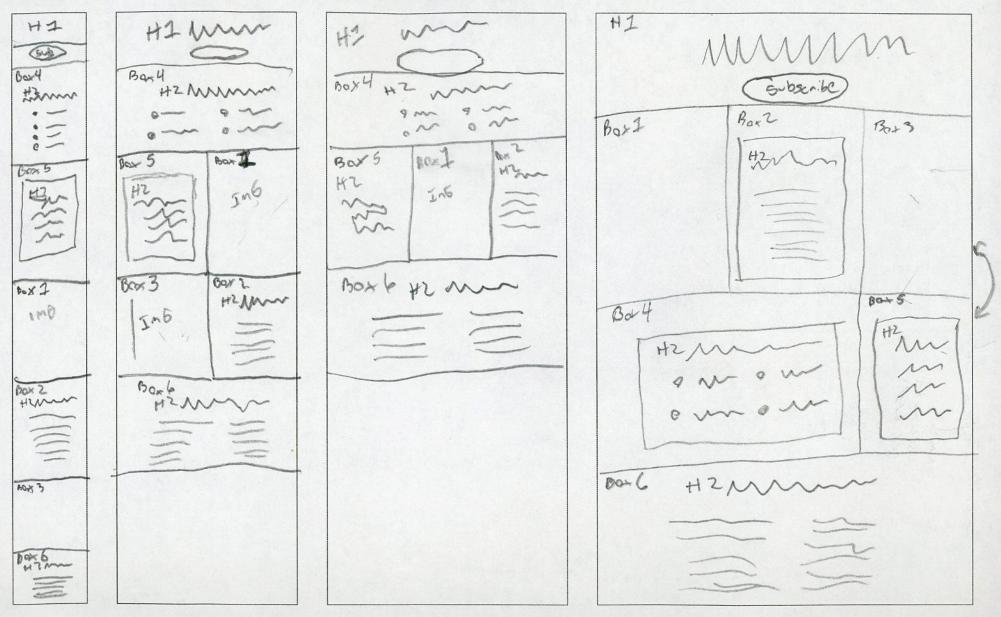

Assignment 06 Anne Bissell

PROJECT NOTES

BUILD Wireframe Worksheet Wireframe for: Assignment 6 Anne Brase []

Names and Numbers (%)

MACA 1840 RW BUILD wireframe worksheet