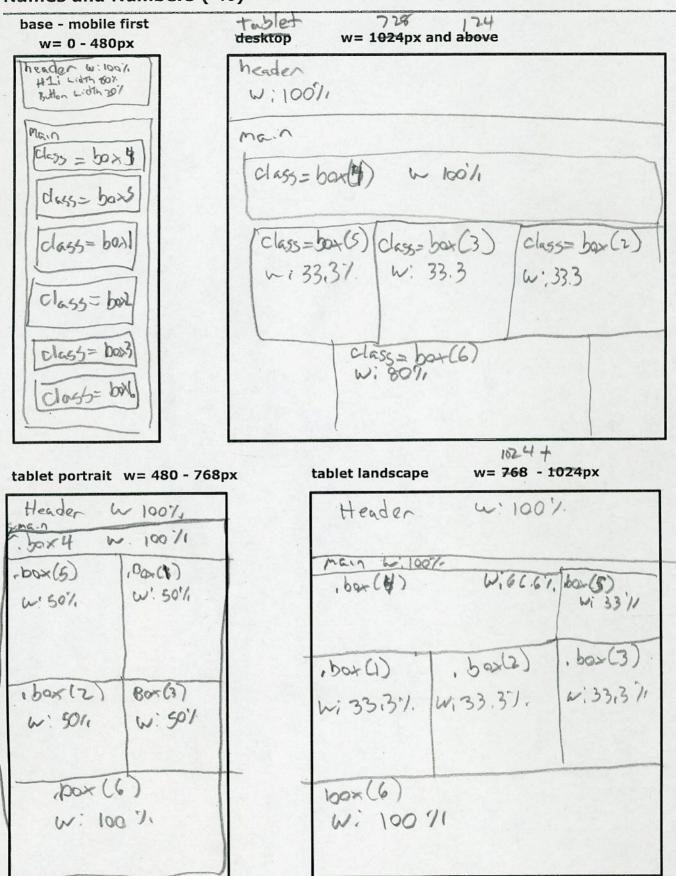

Assignment 06 Anne Bissell

PROJECT NOTES

BUILD Wireframe Worksheet Wireframe for: Assignment 6 Anne Brase []

Names and Numbers (%)

MACA 1840 RW BUILD wireframe worksheet