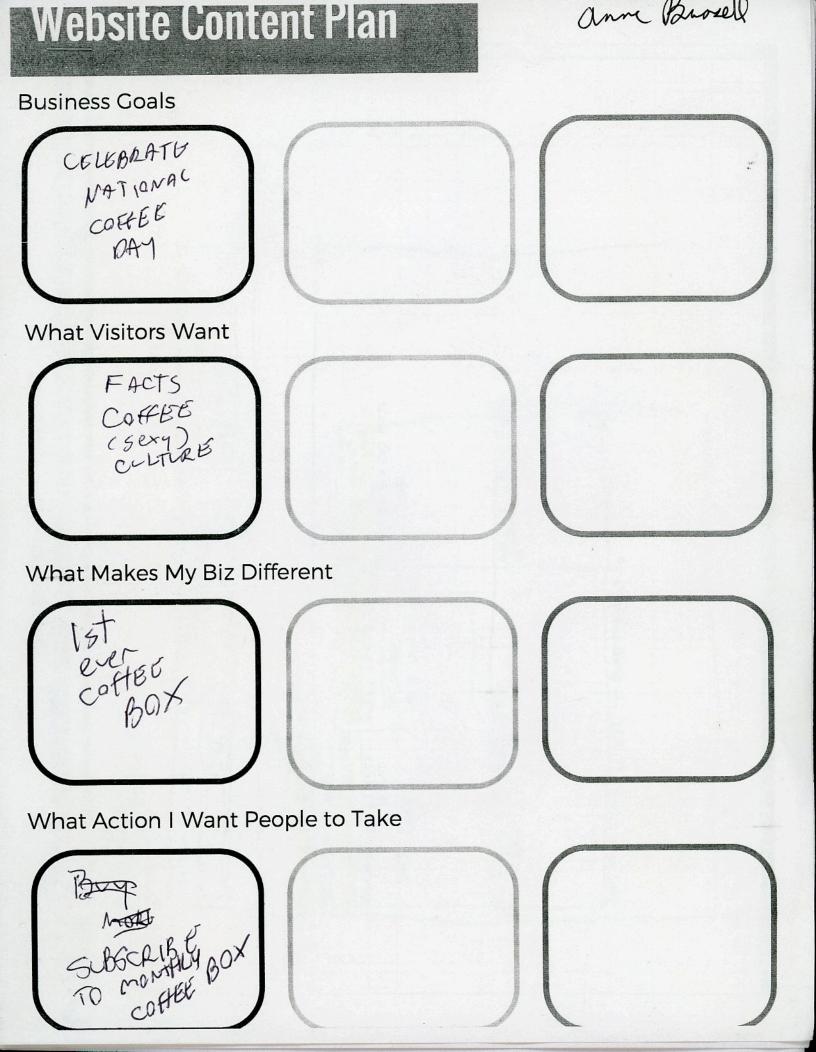

This website is for a coffee subscription service called National Coffee Day Is Every Day. The user wants to belong to a community that create a cultural experience around coffee, making coffee, drinking coffee and sharing about coffee. The company wants to feed the addiction of coffee addicts and emotionally, socially and financially engage consumers with cultural connections to coffee. Assignment 06 Hierarchy Chart